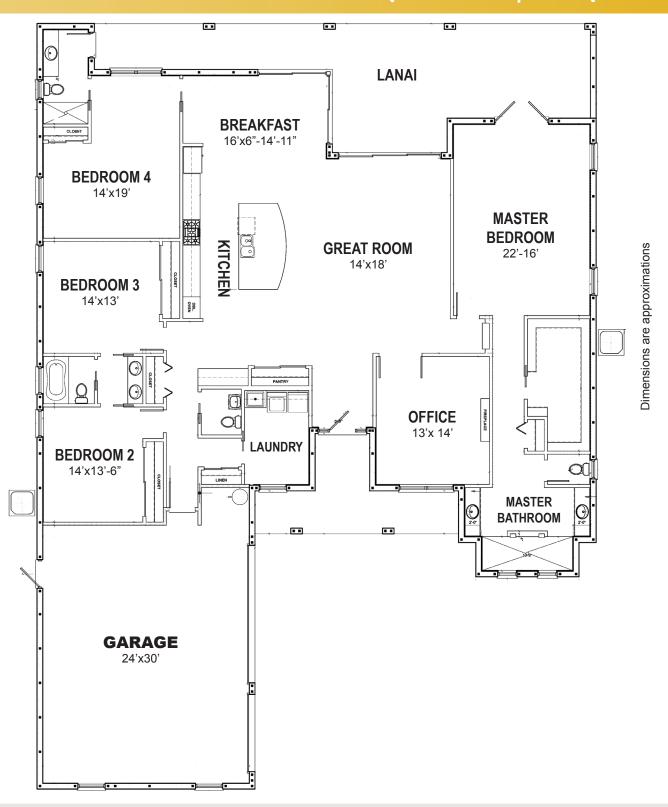

## Pine Valley

3164 SQ FT UNDER AIR | 4672 SQ FT TOTAL

## Pine Valley

3164 SQ FT UNDER AIR | 4672 SQ FT TOTAL

See everything that is included on our Standard Features page